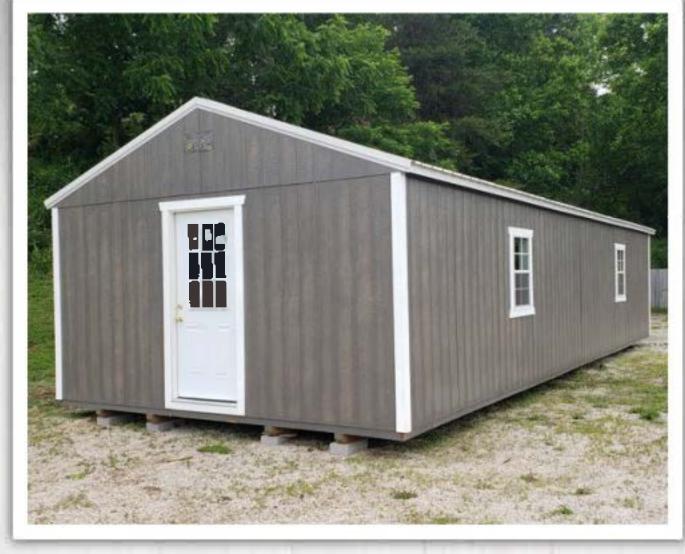

## METAL ECONOMY BUILDING A FRAME ECONO

#### Metal Economy Building Standard Features:

- ~ Roll up add \$500
- ~ 72"x72" Double doors
- ~ Pitch is 4/12; Advantech flooring is standard
- ~ Color choices for roof and metal siding
- ~ 10' Barns have 6'x6' roll up
- ~ 12' and 14' have 8'x7' roll up
- ~ Standard 6' Double doors add \$500 for roll up
- ~ Metal barn not available over 40'
- ~ 6'x6' Roll up is available on 10' and 12' \$500
- ~ 8'x7' on 12' and 14' \$550
- ~ 9'x7' Garage doors \$550
- ~ 16' Add \$1200 to 14' building
- ~ 12' and 14' Wide roll up doors 8'x7' add \$550