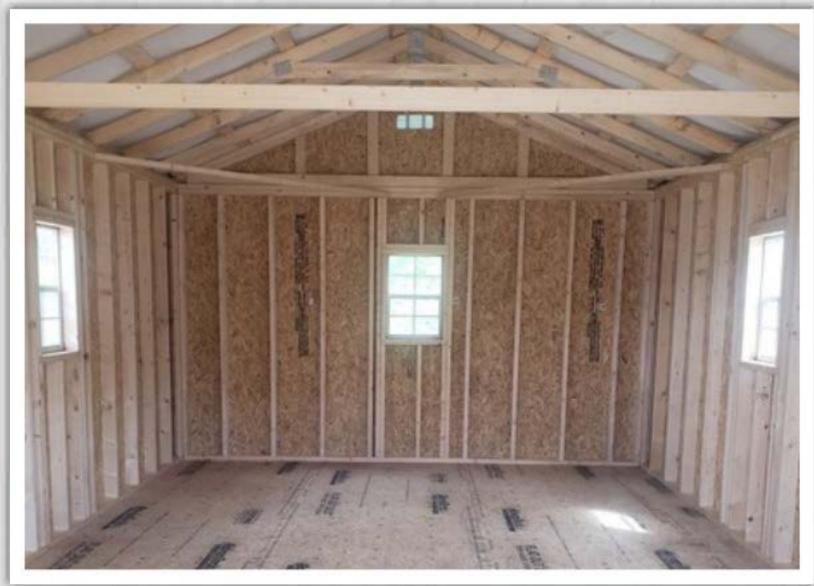

#### WALL FRAMING...

- ~ Wood barn studs on 16" center
- ~ Metal barn studs on 24" center
- ~ Double top plate for added strength
- ~ Trusses on wood barn 24" on center
- ~ All buildings are measured at eave