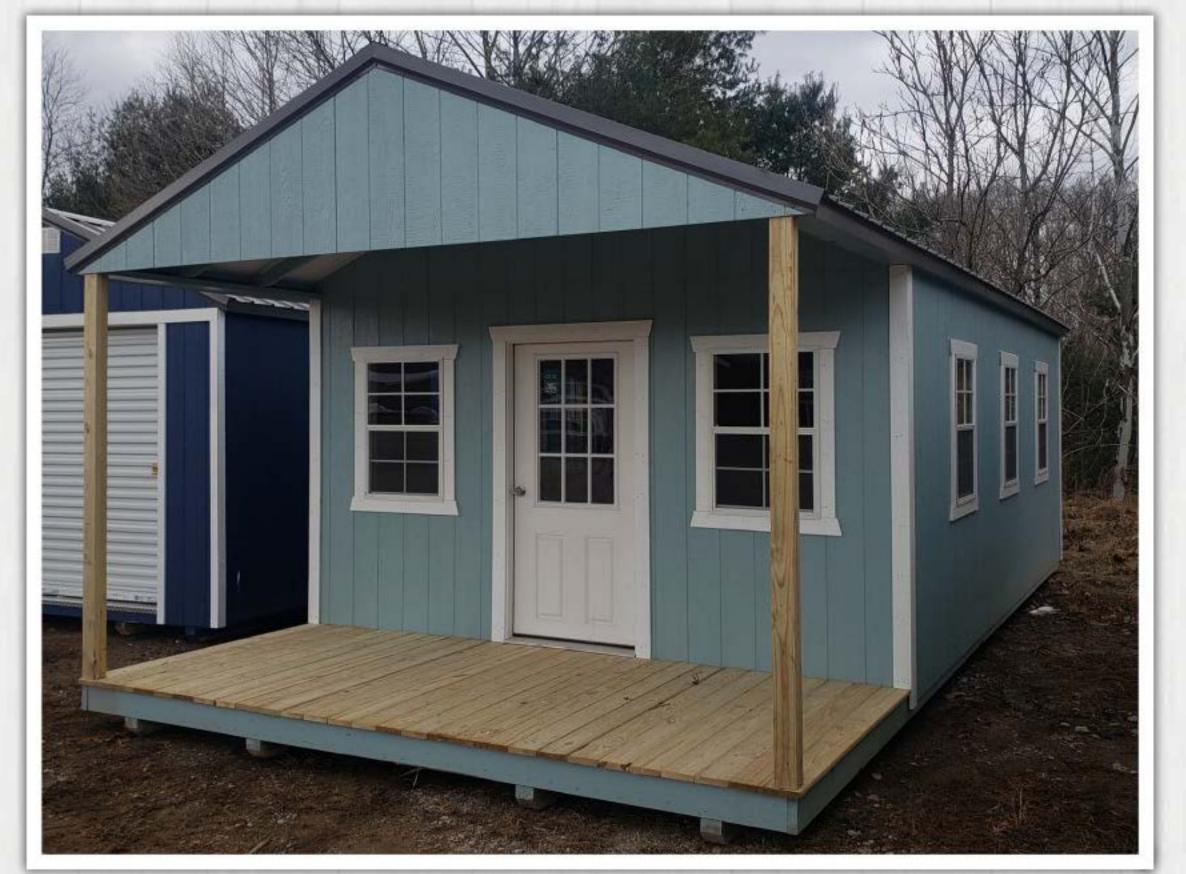

## RUSTIC COUNTRY CABIN COTTAGE LAKESIDE OUR NEWEST DESIGN

| SIZE  | PRICE       | 48 MONTH<br>RENT TO OWN |
|-------|-------------|-------------------------|
| 12x16 | \$5,885.00  | \$245.21                |
| 12x20 | \$6,649.00  | \$277.04                |
| 12x24 | \$7,793.00  | \$324.71                |
| 12x28 | \$8,305.00  | \$346.04                |
| 12x32 | \$9,075.00  | \$378.13                |
| 12x36 | \$9,735.00  | \$405.63                |
| 12x40 | \$10,560.00 | \$440.00                |
| 14x20 | \$9,391.00  | \$391.29                |
| 14x24 | \$9,577.00  | \$399.04                |
| 14x28 | \$10,650.00 | \$443.75                |
| 14x32 | \$10,950.00 | \$456.25                |
| 14x36 | \$11,475.00 | \$478.13                |
| 14x40 | \$12,475.00 | \$519.79                |
| 14x44 | \$13,355.00 | \$556.46                |
| 14x48 | \$15,652.00 | \$652.17                |
| 14x52 | \$16,365.00 | \$681.88                |
| 16x20 | \$10,495.00 | \$437.29                |
| 16x24 | \$10,766.00 | \$448.58                |
| 16x28 | \$11,275.00 | \$469.79                |
| 16x32 | \$11,975.00 | \$498.96                |
| 16x36 | \$13,145.00 | \$547.71                |
| 16x40 | \$13,750.00 | \$572.92                |
| 16x44 | \$14,157.00 | \$589.88                |
| 16x48 | \$15,950.00 | \$664.58                |
| 16x52 | \$16,950.00 | \$706.25                |

### Rustic Country Cabin Standard Features...

- ~ House Door

~ Double door on end

- ~ 2 24"x36" Windows
- ~ 4' Porch on side
- ~ 6" Overhang