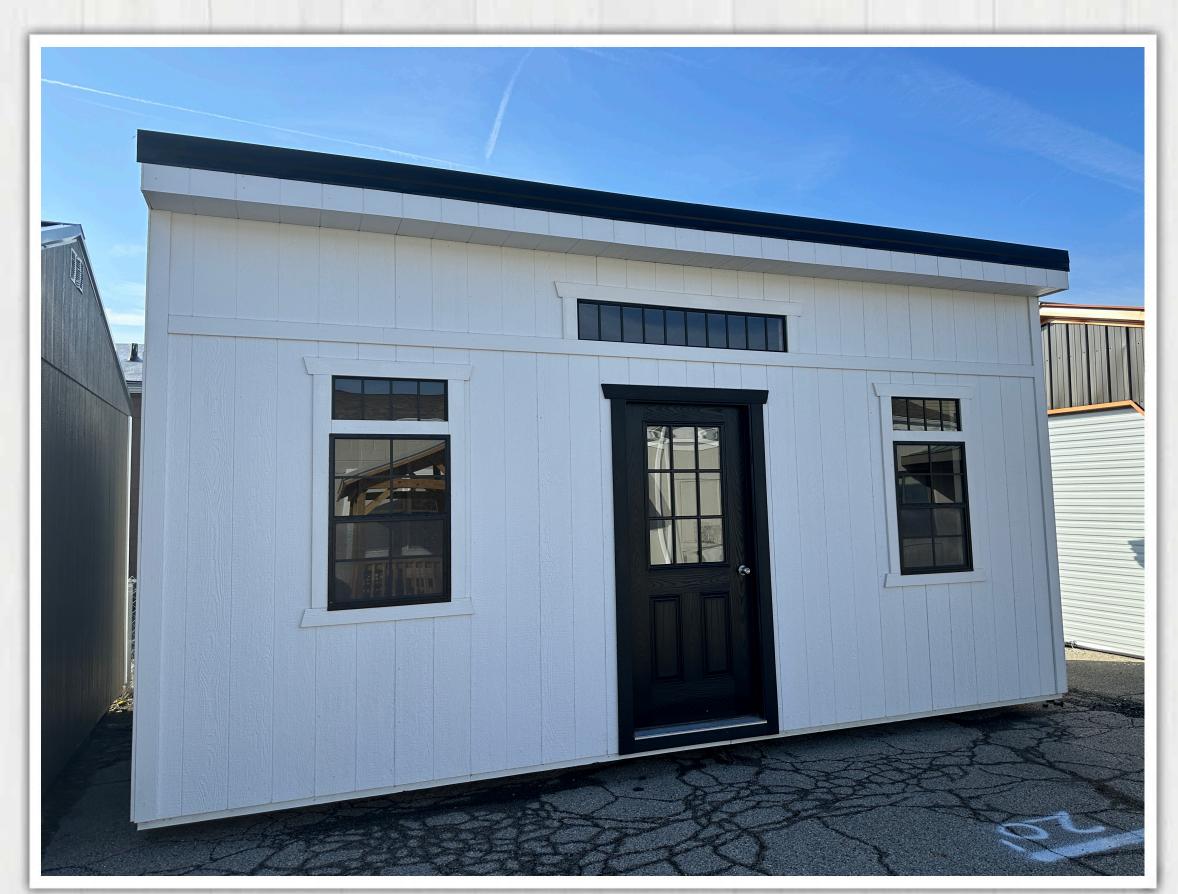

## BIG SKY

Big sky single slope includes moisture barrier in the ceiling and a large open interior space.

## Big Sky Standard Features:

- ~ Choice of door.
- ~ Two 24"x36" windows.
- ~ Two 24" transom window.
- ~ One 48" transom window.
- ~ Metal roof (21 color choices).
- ~ Siding choices.

|       |             | 48 MONTH    |
|-------|-------------|-------------|
| SIZE  | PRICE       | RENT TO OWN |
| 10x20 | \$6,490.00  | \$250.14    |
| 10x24 | \$6,930.00  | \$267.09    |
| 12x18 | \$7,590.00  | \$292.53    |
| 12x20 | \$8,250.00  | \$317.97    |
| 12x24 | \$8,800.00  | \$339.17    |
| 12x28 | \$9,350.00  | \$360.36    |
| 12x32 | \$10,395.00 | \$400.64    |
| 12x36 | \$10,890.00 | \$419.72    |
| 12x40 | \$11,660.00 | \$449.40    |
| 14x20 | \$9,625.00  | \$370.96    |
| 14x24 | \$11,550.00 | \$445.16    |
| 14x28 | \$13,145.00 | \$506.63    |
| 14x32 | \$13,750.00 | \$529.95    |
| 14x36 | \$14,245.00 | \$549.03    |
| 14x40 | \$15,290.00 | \$589.30    |
| 14x44 | \$16,830.00 | \$648.66    |
| 14x48 | \$17,600.00 | \$678.33    |
| 16x20 | \$10,780.00 | \$415.48    |
| 16x24 | \$12,760.00 | \$491.79    |
| 16x28 | \$13,530.00 | \$521.47    |
| 16x32 | \$14,850.00 | \$572.34    |
| 16x36 | \$15,290.00 | \$589.30    |
| 16x40 | \$16,225.00 | \$625.34    |
| 16x44 | \$17,820.00 | \$686.61    |
| 16x48 | \$19,250.00 | \$741.93    |
|       |             |             |

Big Sky model with White LP siding and Black metal roof.
Standard layout shown