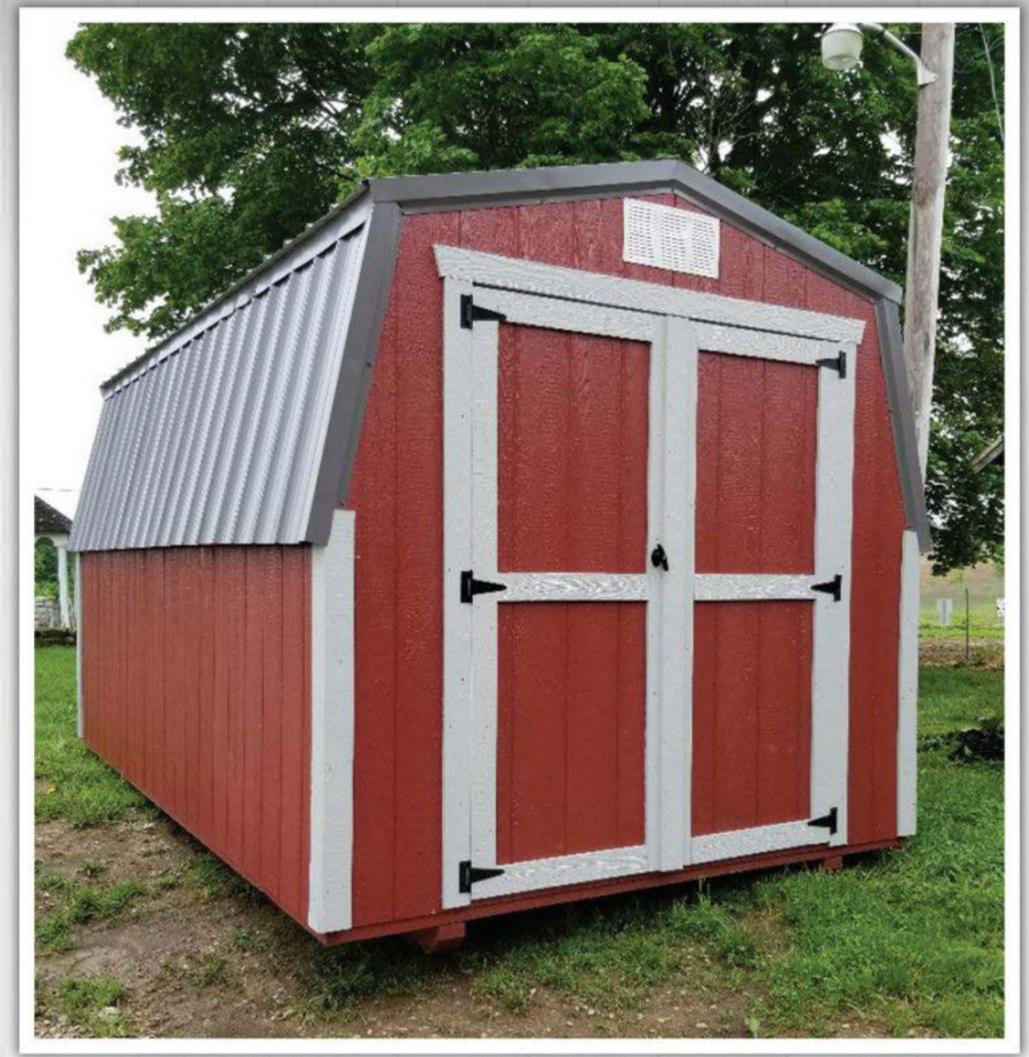

## LOFTED HIGH BARNS

| SIZE           | PRICE       | 48 MONTH<br>RENT TO OW |
|----------------|-------------|------------------------|
| 8x12           | \$3,100.00  | \$129.17               |
| 8x16           | \$3,750.00  | \$156.25               |
| 10x12          | \$3,650.00  | \$152.08               |
| 10x16          | \$4,400.00  | \$183.33               |
| 10x10          | \$5,200.00  | \$216.67               |
| 10x24          | \$5,900.00  | \$245.83               |
| 12x16          | \$4,900.00  | \$204.17               |
| 12x20          | \$6,050.00  | \$252.08               |
| 12x24          | \$6,985.00  | \$291.04               |
| 12x24<br>12x28 | \$7,975.00  | \$332.29               |
| 12x32          | \$8,000.00  | \$333.33               |
| 12x36          | \$9,680.00  | \$403.33               |
| 12x40          |             |                        |
|                | \$9,950.00  | \$414.58               |
| 14x20          | \$6,200.00  | \$258.33               |
| 14x24          | \$7,810.00  | \$325.42               |
| 14x28          | \$8,921.00  | \$371.71               |
| 14x32          | \$9,790.00  | \$407.92               |
| 14x36          | \$10,750.00 | \$447.92               |
| 14x40          | \$11,770.00 | \$490.42               |
| 14x44          | \$12,500.00 | \$520.83               |
| 14x48          | \$13,400.00 | \$558.33               |
| 14x52          | \$14,700.00 | \$612.50               |
| 16x24          | \$8,910.00  | \$371.25               |
| 16x28          | \$10,450.00 | \$435.42               |
| 16x32          | \$11,500.00 | \$479.17               |
| 16x36          | \$12,650.00 | \$527.08               |
| 16x40          | \$13,750.00 | \$572.92               |
| 16x44          | \$15,180.00 | \$632.50               |
| 16x48          | \$16,390.00 | \$682.92               |
|                |             |                        |

SHOWN: Standard Lofted High Barn.

SHOWN: Lofted High Barn with optional doors and windows.

SHOWN: Lofted High Barn, Taupe with white trim, a standard feature, with two optional windows.

#### Standard Features:

- ~ 72" Sidewalls
- ~ 72" Double doors
- ~ 4' Loft each end
- ~ Metal roof (21 colors)