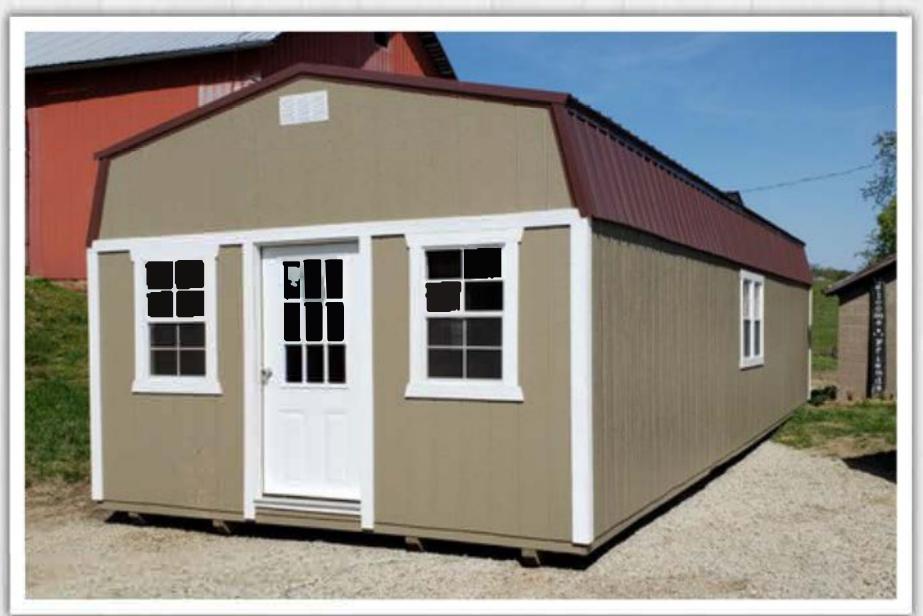

## HIGH BARN STYLE GARAGE

Our High Barn Style Garage shown in Metal Siding.

## The Standard Features of Our High Barn Style Garage:

- ~ 9'x7' garage door
- ~ Heavy duty floor...3/4" Advantech flooring and floor joist on 12" center
- ~ 36" side door
- ~ Loft in back
- ~ Choice of siding: metal; factory-primed LP