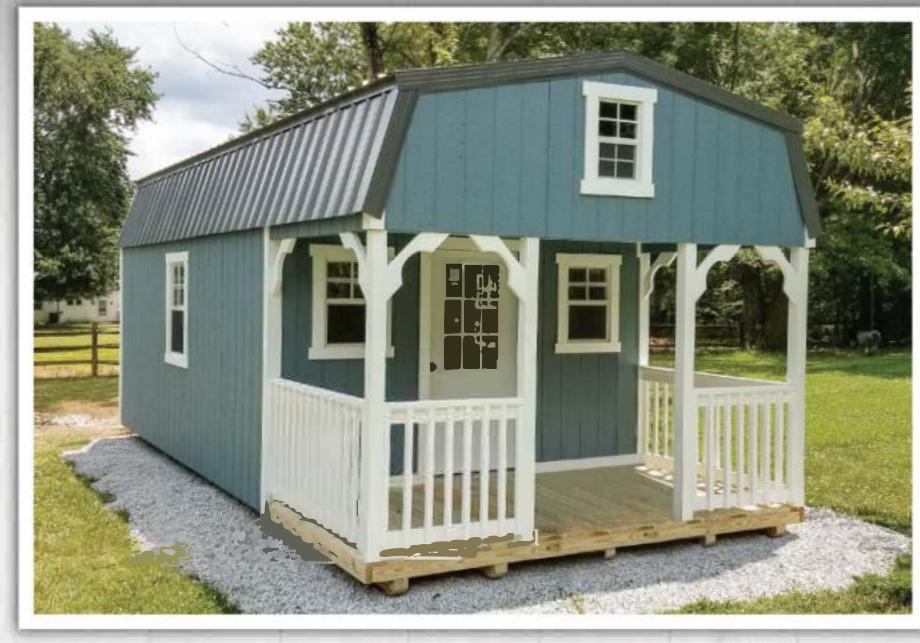

## CABINS

Lofted high barn style cabin in LP siding painted with white trim. \*Add \$250.00 for painted porch posts and railings.

#### Lofted High Barn Style Cabin Standard Features:

- ~ 6' porch with loft, and 4' loft in back.
- ~ Choice of door.
- ~ Two 18"x27" windows.
- ~ Metal roof (21 color choices).
- ~ Siding choices.

We also offer this structure in a Deluxe Cottage Style, with A-frame roof, and 6" overhang. Ask your sales rep for details.