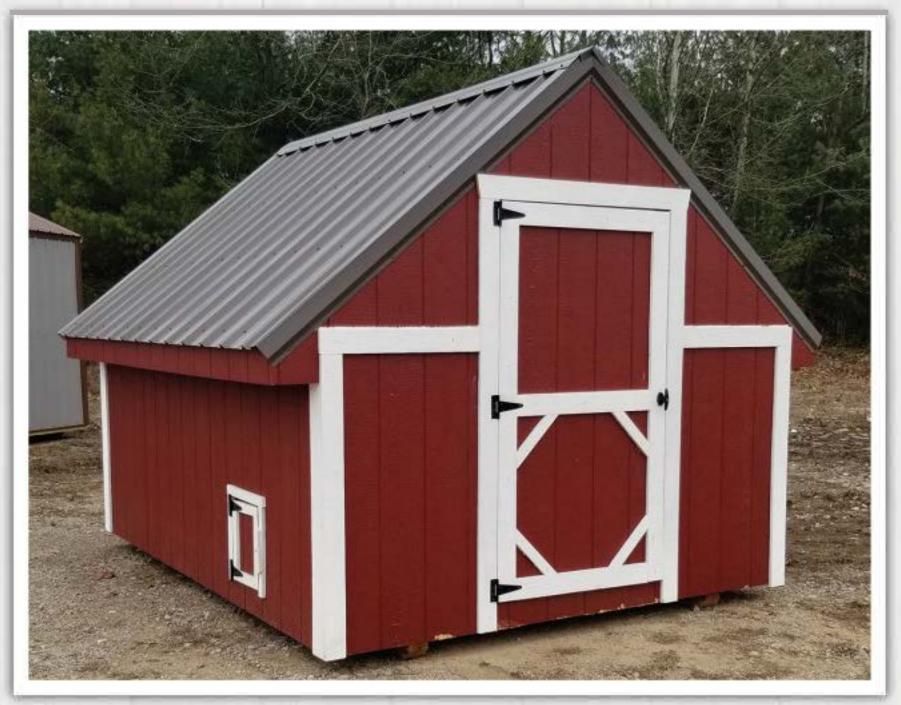

## CHICKEN COOP

| SIZE  | PRICE      | 48 MONTH<br>RENT TO OWN |
|-------|------------|-------------------------|
| 8x10  | \$2,400.00 | \$100.25                |
| 8x12  | \$2,600.00 | \$108.33                |
| 8x16  | \$2,450.00 | \$102.08                |
| 10x12 | \$2,900.00 | \$120.83                |
| 10x16 | \$3,500.00 | \$137.50                |
|       |            |                         |

#### Standard Features:

- ~ 1 Man door
- ~ 3 Nesting boxes
- ~ 1 18"x27" window
- ~ 2 41 roosts
- ~ 1 Small chicken door