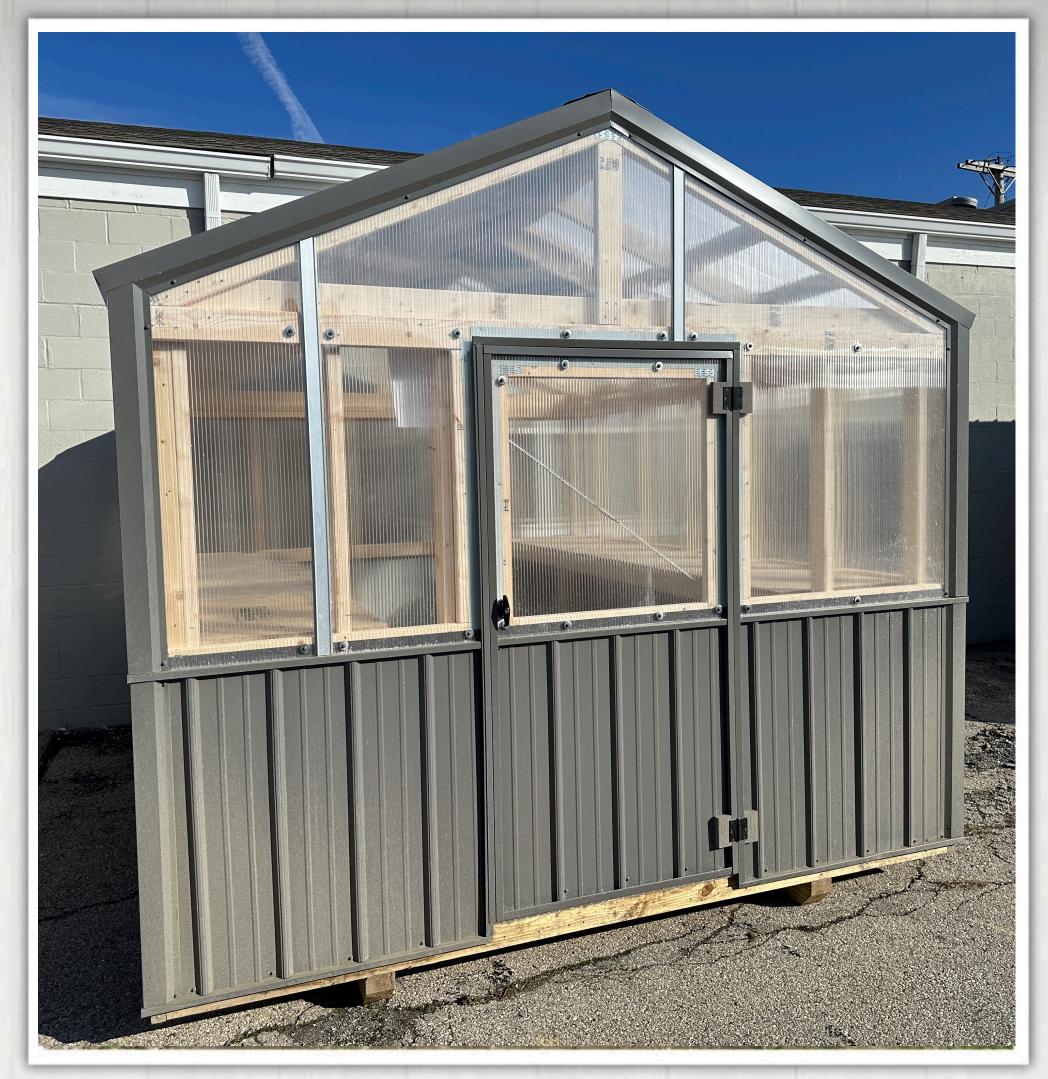

## GREENHOUSE

Greenhouse sample photo shows the standard layout with Burnished Slate Metal siding.

| SIZE  | PRICE      | 48 MONTH<br>RENT TO OWN |
|-------|------------|-------------------------|
| 10x12 | \$3,465.00 | \$133.55                |
| 10x16 | \$4,180.00 | \$161.10                |
| 10x20 | \$4,840.00 | \$186.54                |
| 10x24 | \$5,500.00 | \$211.98                |
| 12x16 | \$4,840.00 | \$186.54                |
| 12x20 | \$5,610.00 | \$216.22                |
| 12x24 | \$6,380.00 | \$245.90                |
| 12x28 | \$7,260.00 | \$279.81                |
| 12x32 | \$8,030.00 | \$309.49                |
| 12x36 | \$8,800.00 | \$339.17                |
| 12x40 | \$9,570.00 | \$368.84                |
| 14x16 | \$6,050.00 | \$233.18                |
| 14x20 | \$6,380.00 | \$245.90                |
| 14x24 | \$7,480.00 | \$288.29                |
| 14x28 | \$8,585.00 | \$330.88                |

## The Standard Features of Our Greenhouse:

- ~ Clear paneling roof and sides.
- ~ About 8' clearance down the middle
- ~ Built in shelving
- ~ Roof Vent
- ~ Entry Door