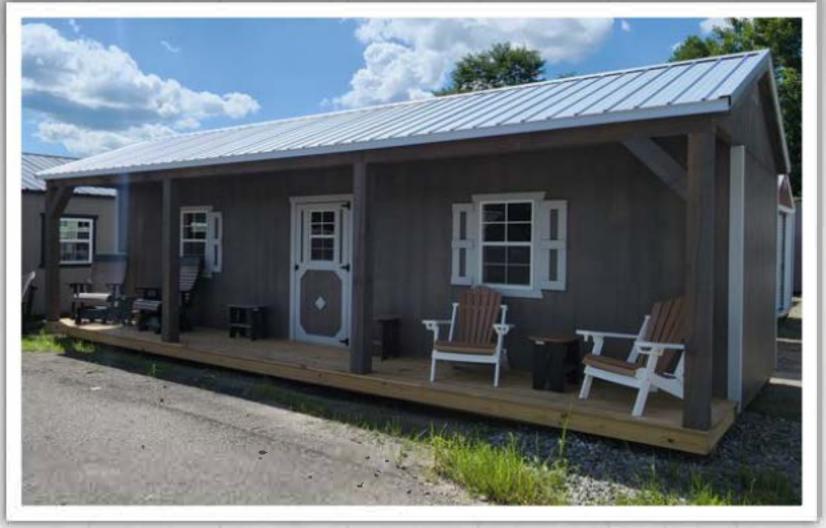

## CABINS

Lofted high barn style cabin in LP siding painted with white trim. \*Add \$250.00 for painted porch posts and railings.

#### Lofted High Barn Style Cabin Standard Features:

- ~ 6' porch with loft, and 4' loft in back.
- ~ Choice of door.
- ~ Two 18"x27" windows.
- ~ Metal roof (21 color choices).
- ~ Siding choices.

We also offer this structure in a Deluxe Cottage Style, with A-frame roof, and 6" overhang. Ask your sales rep for details.