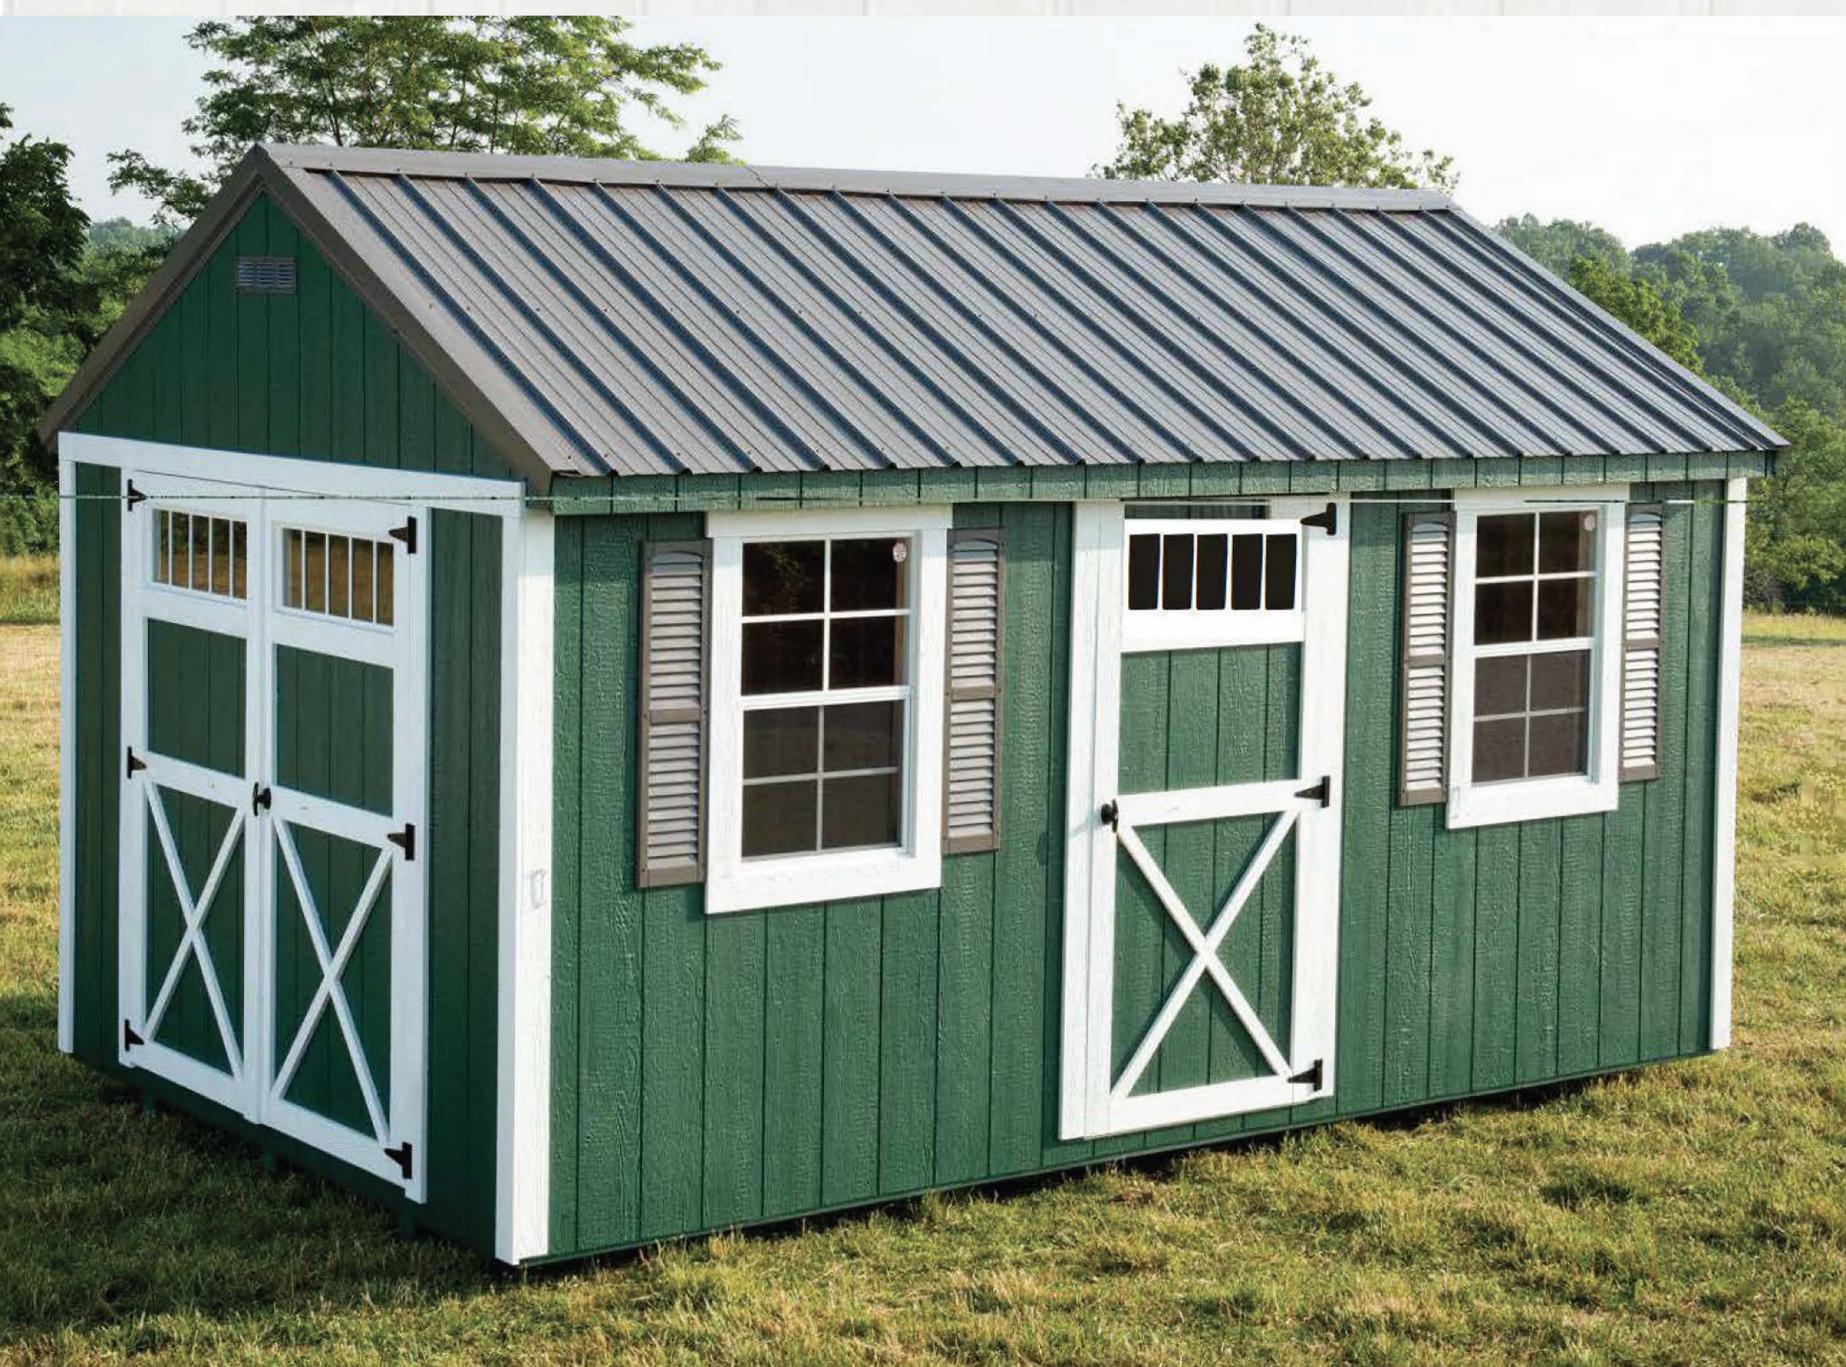

## COTTAGES

SHOWN: Deluxe Cottage with LP Smart Siding Light Gray.

SHOWN: Standard Cottage in LP Smart Siding, factory-primed.

| SIZE  | PRICE       | 48 MONTH<br>RENT TO OWN |                | SIZE  | PRICE       | 48 MONTH<br>RENT TO OWN |
|-------|-------------|-------------------------|----------------|-------|-------------|-------------------------|
| 8x10  | \$2,850.00  | \$118.75                |                | 8x12  | \$2,902.00  | \$120.92                |
| 8x12  | \$3,200.00  | <b>\$133.33</b>         |                | 8x16  | \$3,400.00  | \$141.67                |
| 10x12 | \$3,650.00  | \$152.08                |                | 10x12 | \$3,150.00  | \$131.25                |
| 10x16 | \$3,950.00  | \$164.58                |                | 10x16 | \$3,800.00  | \$158.33                |
| 10x20 | \$4,700.00  | \$195.83                |                | 10x20 | \$4,400.00  | \$183.33                |
| 12x16 | \$5,125.00  | \$213.54                | Choice         | 10x24 | \$5,000.00  | \$208.33                |
| 12x20 | \$5,600.00  | \$233.33                |                | 12x16 | \$4,400.00  | \$183.33                |
| 12x24 | \$6,500.00  | \$270.83                | of Siding      | 12x20 | \$5,100.00  | \$212.50                |
| 12x28 | \$7,330.00  | \$305.42                | with both      | 12x24 | \$5,800.00  | \$241.67                |
| 12x32 | \$8,000.00  | \$333.33                |                | 12x28 | \$6,600.00  | \$275.00                |
| 12x36 | \$8,800.00  | \$366.67                | <b>Models:</b> | 12x32 | \$7,300.00  | \$304.17                |
| 12x40 | \$9,450.00  | \$393.75                |                | 12x36 | \$8,000.00  | \$333.33                |
| 14x20 | \$6,900.00  | \$287.50                | LP Siding      | 12x40 | \$8,700.00  | \$362.50                |
| 14x24 | \$7,700.00  | \$320.83                | with Factory   | 14x16 | \$5,500.00  | \$229.17                |
| 14x28 | \$8,500.00  | \$354.17                | with ractory   | 14x20 | \$5,800.00  | \$241.67                |
| 14x32 | \$9,350.00  | \$389.58                | Prime          | 14x24 | \$6,800.00  | \$283.33                |
| 14x36 | \$10,285.00 | \$428.54                |                | 14x28 | \$7,805.00  | \$325.21                |
| 14x40 | \$11,500.00 | \$479.17                | or             | 14x32 | \$8,500.00  | \$354.17                |
| 14x44 | \$12,500.00 | <b>\$520.83</b>         | All-Metal      | 14x36 | \$9,200.00  | \$383.33                |
| 14x48 | \$13,000.00 | \$541.67                | All-Wictai     | 14x40 | \$10,200.00 | \$425.00                |
| 14x52 | \$13,750.00 | \$572.92                | Siding         | 14x44 | \$11,900.00 | \$495.83                |
| 16x20 | \$8,200.00  | \$341.67                |                | 14x48 | \$12,800.00 | \$533.33                |
| 16x24 | \$8,900.00  | \$370.83                | with Color     | 16x20 | \$6,900.00  | \$287.50                |
| 16x28 | \$9,950.00  | \$414.58                | Choices.       | 16x24 | \$7,900.00  | \$329.17                |
| 16x32 | \$11,500.00 | \$479.17                | Choices.       | 16x28 | \$8,900.00  | \$370.83                |
| 16x36 | \$12,500.00 | <b>\$520.83</b>         |                | 16x32 | \$9,800.00  | \$408.33                |
| 16x40 | \$13,500.00 | \$562.50                |                | 16x40 | \$11,500.00 | \$479.17                |
| 16x44 | \$14,500.00 | \$604.17                |                | 16x44 | \$12,800.00 | \$533.33                |
| 16x48 | \$14,900.00 | \$620.83                |                | 16x48 | \$13,500.00 | \$562.50                |
| 16x52 | \$16,950.00 | \$706.25                |                |       |             |                         |

## **Both Cottages Feature:**

Metal Gable Roof; 77" Sidewalls;

72"x72" Double Doors; LP Flooring; Pressure-Treated 4"x6" Skids; Pressure-Treated Floor Joist; and Floor Joist and Wall Studs 16" on Center The Deluxe Cottage Features a 6" Overhang on the Roof.