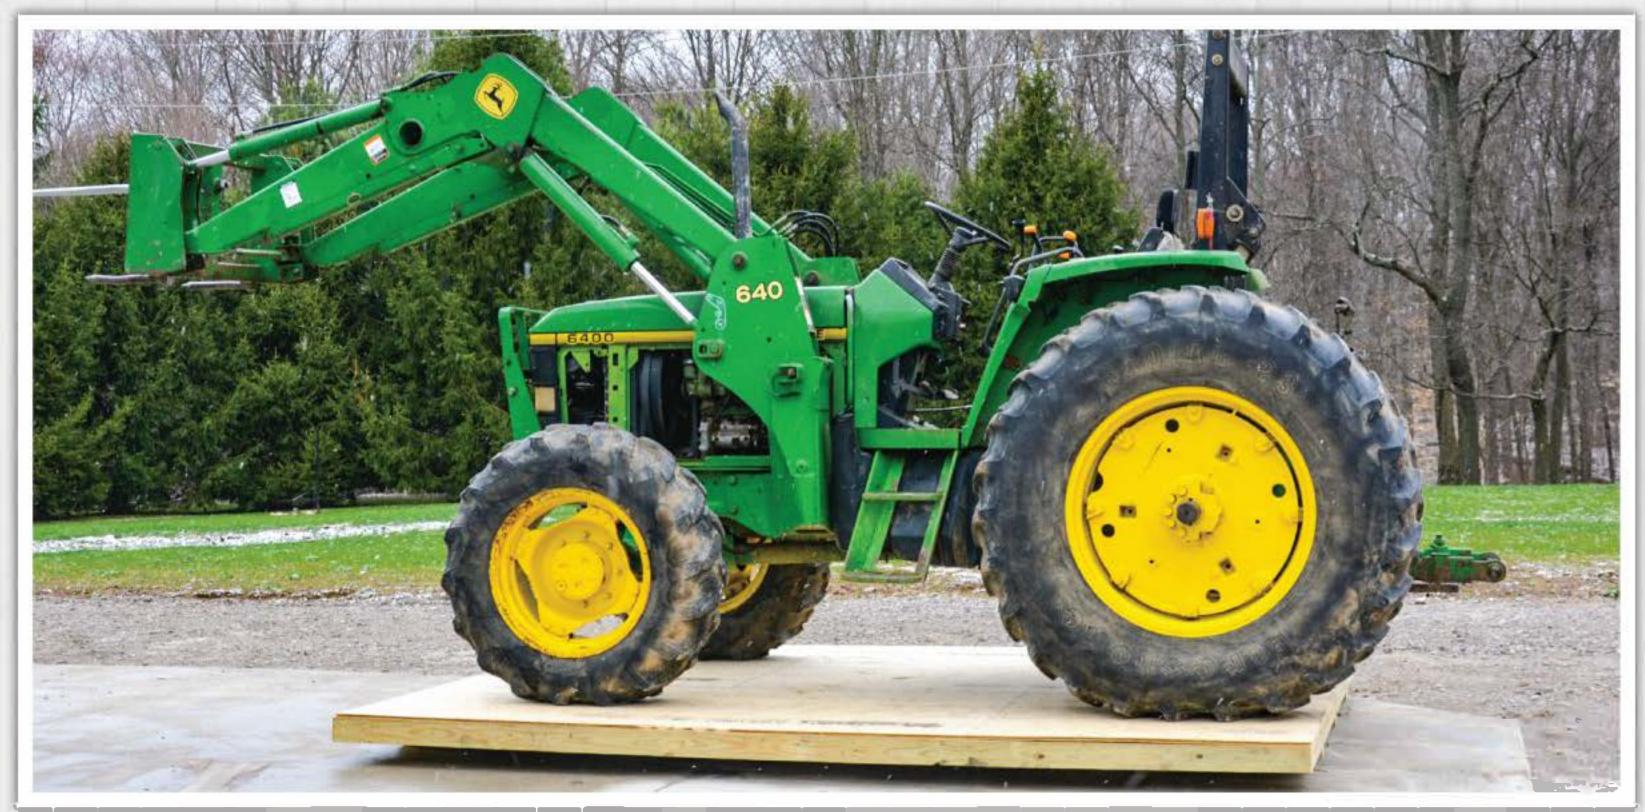

gher quality than anything else we could find. We could not be happier with our building!"





## SOME OF THE STANDARD FEATURES

#### DOORS...

~ 72"x72" double doors High-quality, heavy duty hardware

#### FLOORING...

- ~ Pressure-treated 4"x6" skids notched runners
- Pre-treated 2"x4" floor joists on 16" centers (On 12" centers on garage models.)
   2"x6" floor joist on 14' or wider

#### L.P. FLOORING...

- ~ A tongue and groove floor panel with a 50-year water resistant warranty.
- ~ Heavy-duty aluminum diamond plate threshold

#### WALL FRAMING...

- ~ Wood barn studs on 16" center
- ~ Metal barn studs on 24" center
- ~ Double top plate for added strength
- ~ Trusses on wood barn 24" on center
- ~ All buildings are measured at eave





#### 10,000 LB TRACTOR ON OUR STANDARD FLOOR



## COTTAGES



SHOWN: Deluxe Cottage with LP Smart Siding Light Gray.



SHOWN: Standard Cottage in LP Smart Siding, factory-primed.

| SIZE  | PRICE       | 48 MONTH<br>RENT TO OWN |                | SIZE  | PRICE       | 48 MONTH<br>RENT TO OWN |
|-------|-------------|-------------------------|----------------|-------|-------------|-------------------------|
| 8x10  | \$2,850.00  | \$118.75                |                | 8x12  | \$2,902.00  | \$120.92                |
| 8x12  | \$3,200.00  | <b>\$133.33</b>         |                | 8x16  | \$3,400.00  | \$141.67                |
| 10x12 | \$3,650.00  | \$152.08                |                | 10x12 | \$3,150.00  | \$131.25                |
| 10x16 | \$3,950.00  | \$164.58                |                | 10x16 | \$3,800.00  |