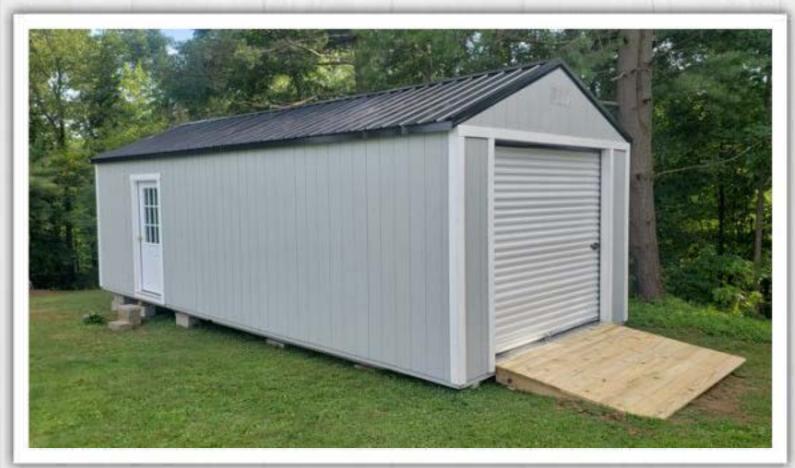

## HIGH BARN STYLE GARAGE

Our High Barn Style Garage shown in Metal Siding.

## The Standard Features of Our High Barn Style Garage:

- ~ 9'x7' garage door
- ~ Heavy duty floor...3/4" Advantech flooring and floor joist on 12" center
- ~ 36" side door
- ~ Loft in back
- ~ Choice of siding: metal; factory-primed LP