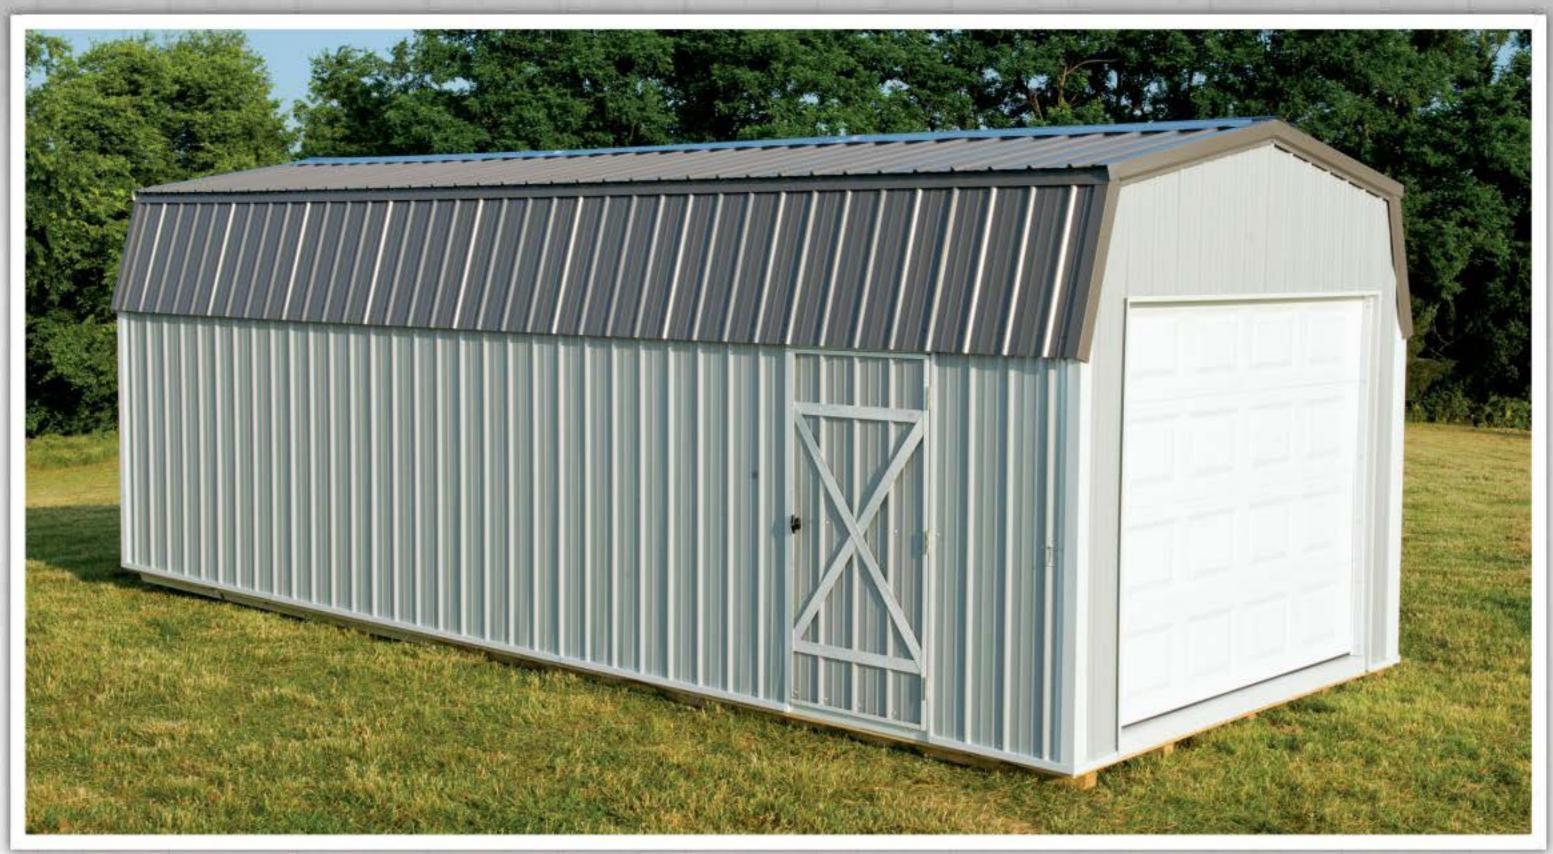

## HIGH BARN STYLE GARAGE

Our High Barn Style Garage shown in Metal Siding.

## The Standard Features of Our High Barn Style Garage:

- ~ 9'x7' garage door
- ~ Heavy duty floor...3/4" Advantech flooring and floor joist on 12" center
- ~ 36" side door
- ~ Loft in back
- ~ Choice of siding: metal; factory-primed LP