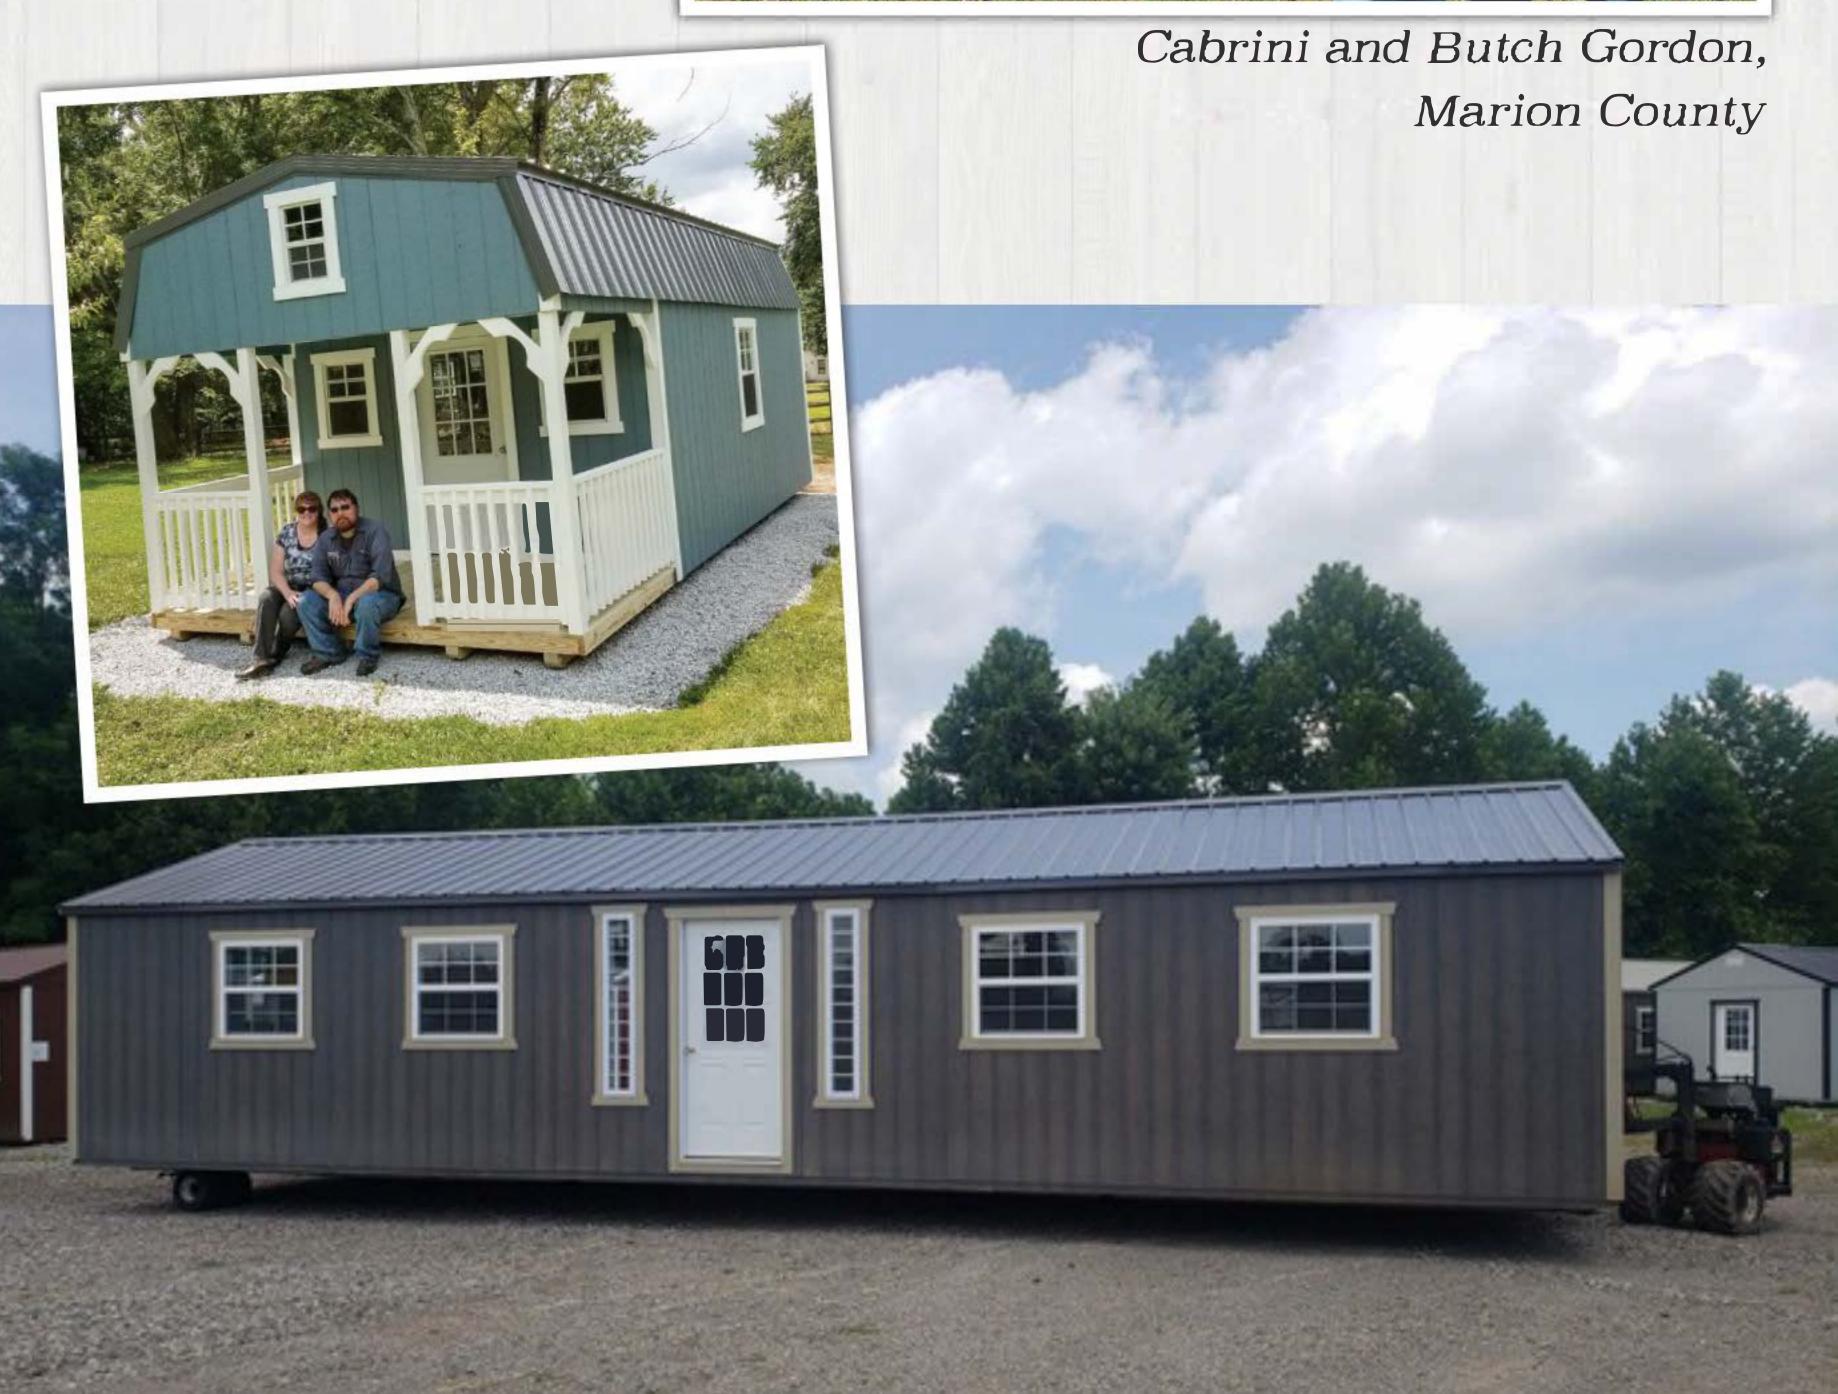

## CUSTOMER TESTIMONIAL

"We shopped really, really hard for a building," says Cabrini Gordon.
"and when we saw David's buildings we could tell they were of so much higher quality than anything else we could find. We could not be happier with our building!"

## CABINS

Lofted high barn style cabin in LP siding painted with white trim. \*Add \$250.00 for painted porch posts and railings.

#### Lofted High Barn Style Cabin Standard Features:

- ~ 6' porch with loft, and 4' loft in back.
- ~ Choice of door.
- ~ Two 18"x27" windows.
- ~ Metal roof (21 color choices).
- ~ Siding choices.

We also offer this structure in a Deluxe Cottage Style, with A-frame roof, and 6" overhang. Ask your sales rep for details.