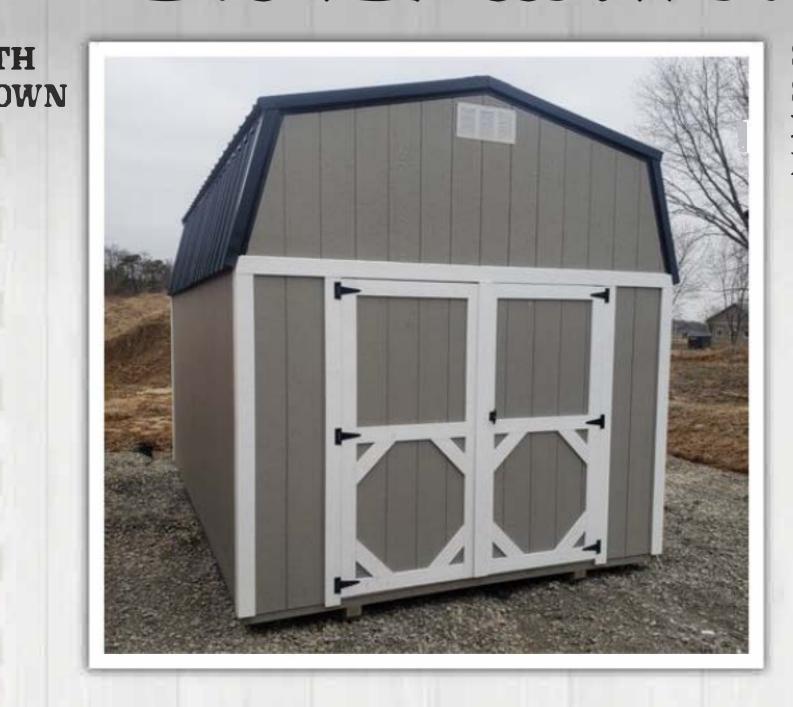

## LOFTED HIGH BARNS

| SIZE           | PRICE       | 48 MONTH<br>RENT TO OW |
|----------------|-------------|------------------------|
| 8x12           | \$3,100.00  | \$129.17               |
| 8x16           | \$3,750.00  | \$156.25               |
| 10x12          | \$3,650.00  | \$152.08               |
| 10x16          | \$4,400.00  | \$183.33               |
| 10x10          | \$5,200.00  | \$216.67               |
| 10x24          | \$5,900.00  | \$245.83               |
| 12x16          | \$4,900.00  | \$204.17               |
| 12x20          | \$6,050.00  | \$252.08               |
| 12x24          | \$6,985.00  | \$291.04               |
| 12x24<br>12x28 | \$7,975.00  | \$332.29               |
| 12x32          | \$8,000.00  | \$333.33               |
| 12x36          | \$9,680.00  | \$403.33               |
| 12x40          |             |                        |
|                | \$9,950.00  | \$414.58               |
| 14x20          | \$6,200.00  | \$258.33               |
| 14x24          | \$7,810.00  | \$325.42               |
| 14x28          | \$8,921.00  | \$371.71               |
| 14x32          | \$9,790.00  | \$407.92               |
| 14x36          | \$10,750.00 | \$447.92               |
| 14x40          | \$11,770.00 | \$490.42               |
| 14x44          | \$12,500.00 | \$520.83               |
| 14x48          | \$13,400.00 | \$558.33               |
| 14x52          | \$14,700.00 | \$612.50               |
| 16x24          | \$8,910.00  | \$371.25               |
| 16x28          | \$10,450.00 | \$435.42               |
| 16x32          | \$11,500.00 | \$479.17               |
| 16x36          | \$12,650.00 | \$527.08               |
| 16x40          | \$13,750.00 | \$572.92               |
| 16x44          | \$15,180.00 | \$632.50               |
| 16x48          | \$16,390.00 | \$682.92               |
|                |             |                        |

SHOWN: Standard Lofted High Barn.

SHOWN: Lofted High Barn with optional doors and windows.

SHOWN: Lofted High Barn, Taupe with white trim, a standard feature, with two optional windows.

#### Standard Features:

- ~ 72" Sidewalls
- ~ 72" Double doors
- ~ 4' Loft each end
- ~ Metal roof (21 colors)