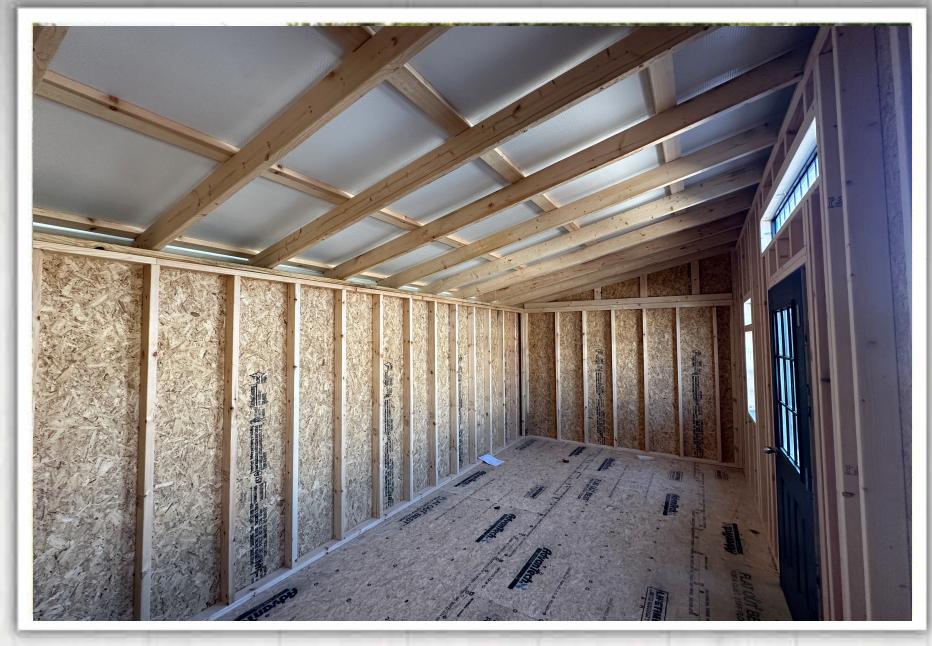

#### WALL FRAMING...

- ~ Wood barn studs on 16" center
- ~ Metal barn studs on 24" center
- ~ Double top plate for added strength
- ~ Trusses on wood barn 24" on center
- ~ All buildings are measured at eave

#### FLOORING...

- ~ Pressure-treated 4"x6" skids notched runners
- Pre-treated 2"x4" floor joists on 16" centers (On 12" centers on garage models.)
   2"x6" floor joist on 14' or wider

#### L.P. FLOORING...

- ~ A tongue and groove floor panel with a 50-year water resistant warranty.
- ~ Heavy-duty aluminum diamond plate threshold