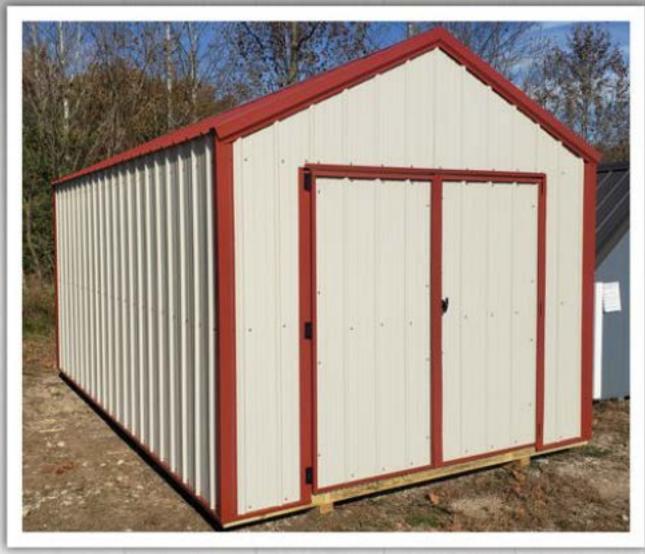

## LOFTED HIGH BARNS

| SIZE           | PRICE       | 48 MONTH<br>RENT TO OW |
|----------------|-------------|------------------------|
| 8x12           | \$3,100.00  | \$129.17               |
| 8x16           | \$3,750.00  | \$156.25               |
| 10x12          | \$3,650.00  | \$152.08               |
| 10x16          | \$4,400.00  | \$183.33               |
| 10x10          | \$5,200.00  | \$216.67               |
| 10x24          | \$5,900.00  | \$245.83               |
| 12x16          | \$4,900.00  | \$204.17               |
| 12x20          | \$6,050.00  | \$252.08               |
| 12x24          | \$6,985.00  | \$291.04               |
| 12x24<br>12x28 | \$7,975.00  | \$332.29               |
| 12x32          | \$8,000.00  | \$333.33               |
| 12x36          | \$9,680.00  | \$403.33               |
| 12x40          |             |                        |
|                | \$9,950.00  | \$414.58               |
| 14x20          | \$6,200.00  | \$258.33               |
| 14x24          | \$7,810.00  | \$325.42               |
| 14x28          | \$8,921.00  | \$371.71               |
| 14x32          | \$9,790.00  | \$407.92               |
| 14x36          | \$10,750.00 | \$447.92               |
| 14x40          | \$11,770.00 | \$490.42               |
| 14x44          | \$12,500.00 | \$520.83               |
| 14x48          | \$13,400.00 | \$558.33               |
| 14x52          | \$14,700.00 | \$612.50               |
| 16x24          | \$8,910.00  | \$371.25               |
| 16x28          | \$10,450.00 | \$435.42               |
| 16x32          | \$11,500.00 | \$479.17               |
| 16x36          | \$12,650.00 | \$527.08               |
| 16x40          | \$13,750.00 | \$572.92               |
| 16x44          | \$15,180.00 | \$632.50               |
| 16x48          | \$16,390.00 | \$682.92               |
|                |             |                        |

SHOWN: Standard Lofted High Barn.

SHOWN: Lofted High Barn with optional doors and windows.

SHOWN: Lofted High Barn, Taupe with white trim, a standard feature, with two optional windows.

#### Standard Features:

- ~ 72" Sidewalls
- ~ 72" Double doors
- ~ 4' Loft each end
- ~ Metal roof (21 colors)

## Choice of:

- ~ Metal Siding
- ~ LP Siding primed