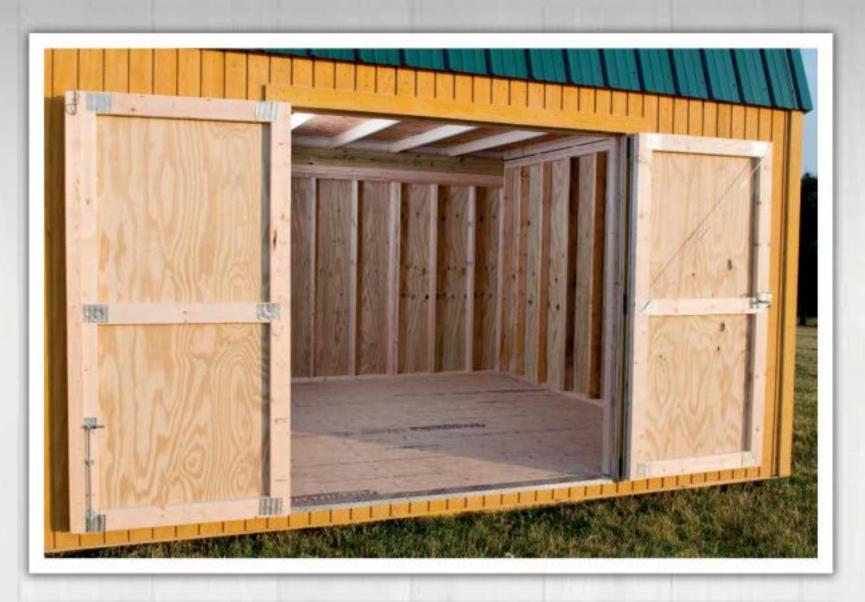

#### DOORS...

~ 72"x72" double doors High-quality, heavy duty hardware

#### FLOORING...

- ~ Pressure-treated 4"x6" skids notched runners
- Pre-treated 2"x4" floor joists on 16" centers (On 12" centers on garage models.)
   2"x6" floor joist on 14' or wider

#### L.P. FLOORING...

- ~ A tongue and groove floor panel with a 50-year water resistant warranty.
- ~ Heavy-duty aluminum diamond plate threshold

#### WALL FRAMING...

- ~ Wood barn studs on 16" center
- ~ Metal barn studs on 24" center
- ~ Double top plate for added strength
- ~ Trusses on wood barn 24" on center
- ~ All buildings are measured at eave